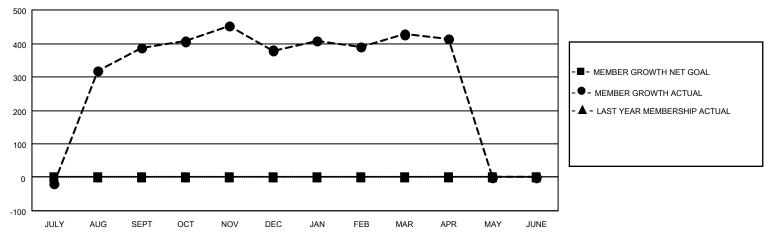

## GOALS AND ACTUAL MEMBERS CUMULATIVE

| DROPPED CLUBS: 7 |     | 77 CLUBS OF 109 ADDED 1 OR<br>MORE NEW MEMBERS | GENDER DISTRIBUTION                   |                                |  |
|------------------|-----|------------------------------------------------|---------------------------------------|--------------------------------|--|
|                  |     | WORE NEW MEMBERS                               | MALE<br>FEMALE                        | 1,770 (69.71%)<br>769 (30.29%) |  |
| DROPPED MEMBERS  |     |                                                | NON BINARY PREFER NOT TO ANSWER       | 0 (0.00%)<br>0 (0.00%)         |  |
| DECEASED         | 0   |                                                | THE ERMOT TO AMOWER                   | 0 (0.0070)                     |  |
| CLUB CANCELLED   | 109 | CLICK HERE FOR CUMULATIVE                      | TOTAL FAMILY UNIT MEMBERS             | 1,932                          |  |
| OTHER            | 234 | MEMBERSHIP DATA                                |                                       |                                |  |
| TOTAL            | 343 |                                                | FAMILY MEMBERS PAYING HALF DUES 1,244 |                                |  |
|                  |     |                                                |                                       |                                |  |

## MONTHLY MEMBERSHIP PROGRESS REPORT

LOCATION NEPAL District 325 J Results as of: 4/30/2023

| Clubs RESULTS FOR 2022-2023 |   |    |   | Members RESULTS FOR 2022-2023 |   |     |     |
|-----------------------------|---|----|---|-------------------------------|---|-----|-----|
|                             |   |    |   |                               |   |     |     |
| JULY/AUG/SEPT               | 0 | 16 | 1 | JULY/AUG/SEPT                 | 0 | 479 | 90  |
| OCT/NOV/DEC                 | 0 | 4  | 5 | OCT/NOV/DEC                   | 0 | 186 | 191 |
| JAN/FEB/MAR                 | 0 | 0  | 1 | JAN/FEB/MAR                   | 0 | 115 | 43  |
| APR/MAY/JUNE                | 0 | 0  | 0 | APR/MAY/JUNE                  | 0 | 6   | 19  |