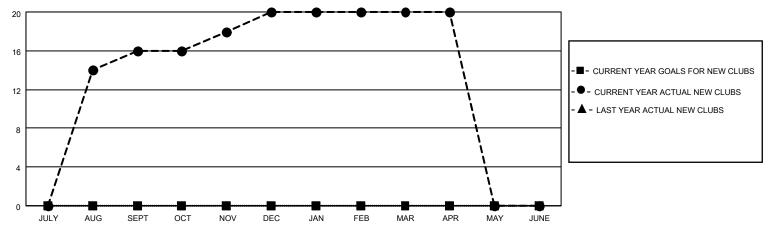

## GOALS AND ACTUAL NEW CLUBS CUMULATIVE

## MONTHLY MEMBERSHIP PROGRESS REPORT

LOCATION NEPAL District 325 J Results as of: 4/30/2023

| Clubs RESULTS FOR 2022-2023 |   |    |   | Members RESULTS FOR 2022-2023 |   |     |     |
|-----------------------------|---|----|---|-------------------------------|---|-----|-----|
|                             |   |    |   |                               |   |     |     |
| JULY/AUG/SEPT               | 0 | 16 | 1 | JULY/AUG/SEPT                 | 0 | 479 | 90  |
| OCT/NOV/DEC                 | 0 | 4  | 5 | OCT/NOV/DEC                   | 0 | 186 | 191 |
| JAN/FEB/MAR                 | 0 | 0  | 1 | JAN/FEB/MAR                   | 0 | 115 | 43  |
| APR/MAY/JUNE                | 0 | 0  | 0 | APR/MAY/JUNE                  | 0 | 6   | 19  |